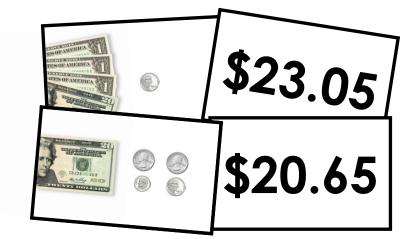

When the game is over, the player with the most cards is the winner.

\$23.05

\$20.65