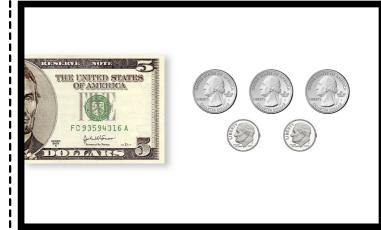

When the game is over, the player with the most cards is the winner.

\$23.05

\$20.65