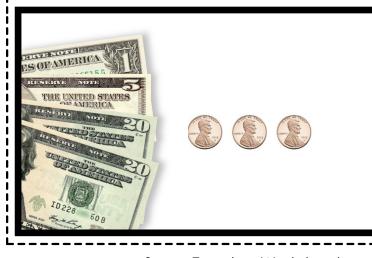

### **Money Matching Game**

#### **Materials:**

Money cards (pages 2-6)

#### Set up:

Print the cards on card stock.

Cut the cards on the dotted lines.

Laminate the cards, if desired.



### How to Play:



cards do not match, then the cards are tlipped back upside-down.

Then, player 2 gets a turn to try to flip matching cards. Players alternate until all cards have been removed from the game.

When the game is over, the player with the most cards is the winner.



\$23.05



\$20.65

# Preview

Please log in to download the printable version of this worksheet.

**ЪЧ. I О** 



\$46.03



\$25.28



\$36.54

### Preview

Please log in to download the printable version of this worksheet.

**30.05** 



\$31.75



\$45.52



\$32.91

# Preview

Please log in to download the printable version of this worksheet.

JTZ.TO



\$13.15



\$30.23



\$17.62

## Preview

Please log in to download the printable version of this worksheet.

**J43.3/** 



\$5.95