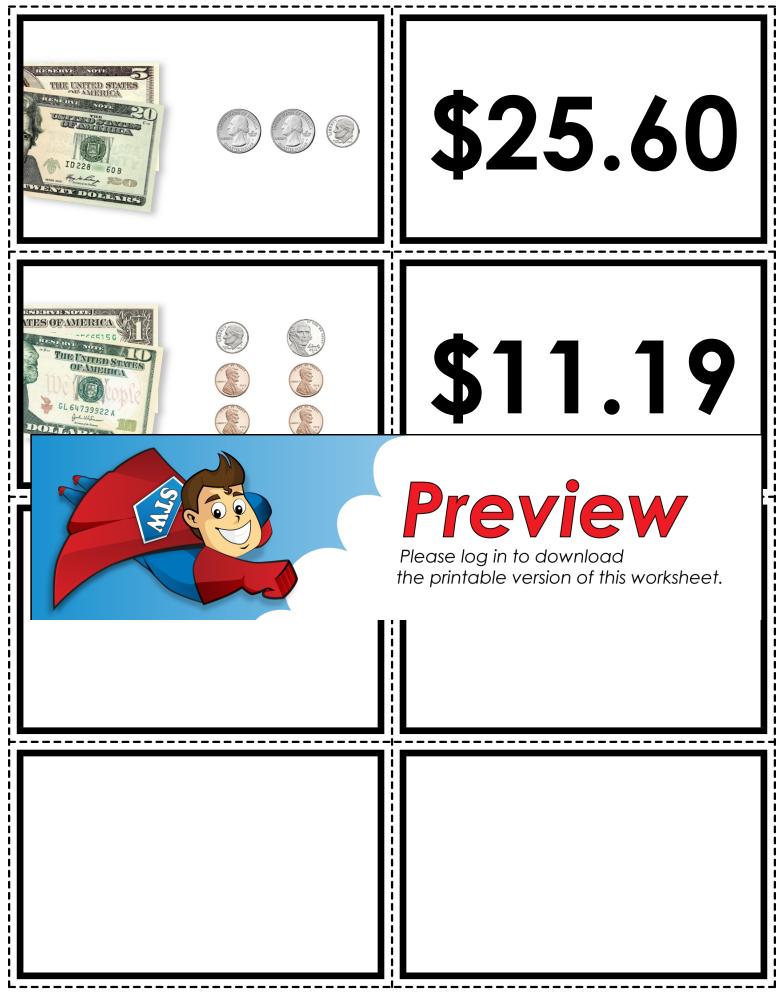

When the game is over, the player with the most cards is the winner.

\$23.05

\$20.65