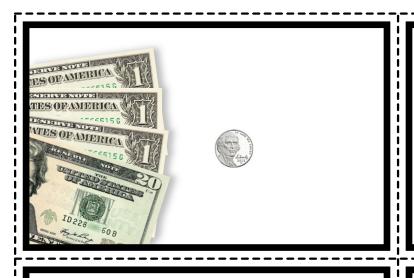

When the game is over, the player with the most cards is the winner.

\$23.05

\$20.65