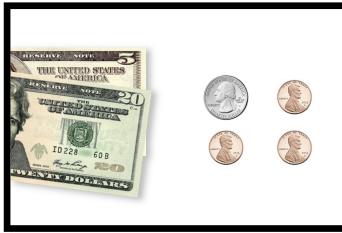

When the game is over, the player with the most cards is the winner.

\$23.05

\$20.65